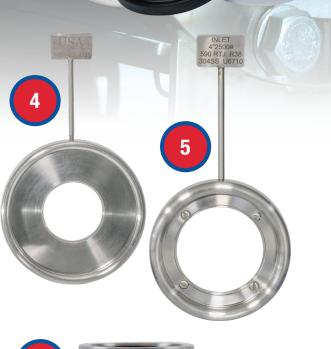

## **ORIFICE PLATE MODELS:**

3

- 1. Series 500 Universal Plates
- 2. Series 500 Universal Plates with Seal Rings
- 3. Series 520 Paddle Type Plates
- 4. Series 560 Ring Type Joint (RTJ) Plate
- 5. Series 590 RTJ Plate Holder
- 6. Restriction Orifice Unions