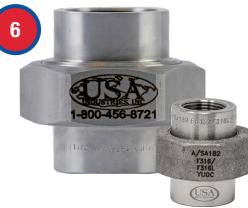

## **ORIFICE PLATE MODELS:**

3

- 1. Series 500 Universal Plates
- 2. Series 500 Universal Plates with Seal Rings
- 3. Series 520 Paddle Type Plates
- 4. Series 560 Ring Type Joint (RTJ) Plate
- 5. Series 590 RTJ Plate Holder
- 6. Restriction Orifice Unions