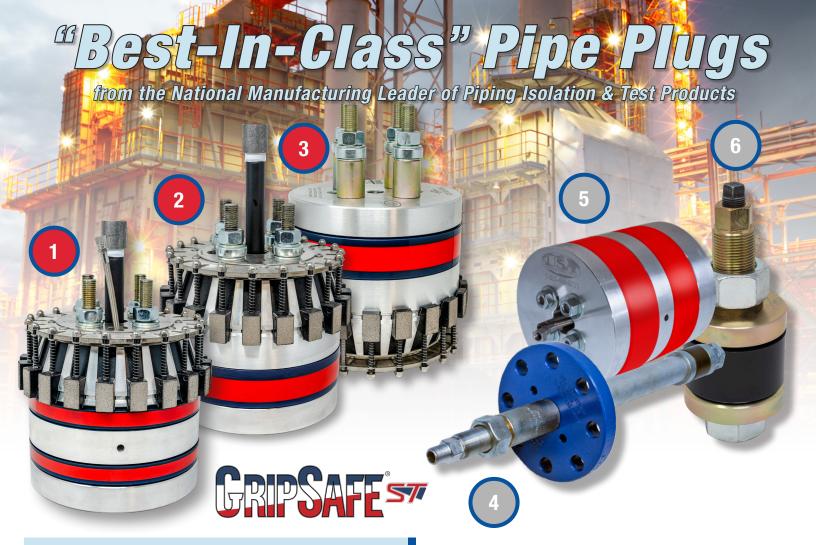

## GRIPSAFE ST MODELS: (Large Body Styles Shown)

- 1. Double Block & Bleed (GS-DBB)
- 2. Outboard Retraction Blocking (GS-ORB)
- 3. Inboard Retraction Blocking (GS-IIB)

### **PLUG MODELS:**

- 4. Flange Weld Test (FTP)
- 5. Double Block & Bleed (DBB)
- 6. Heavy Duty Isolation